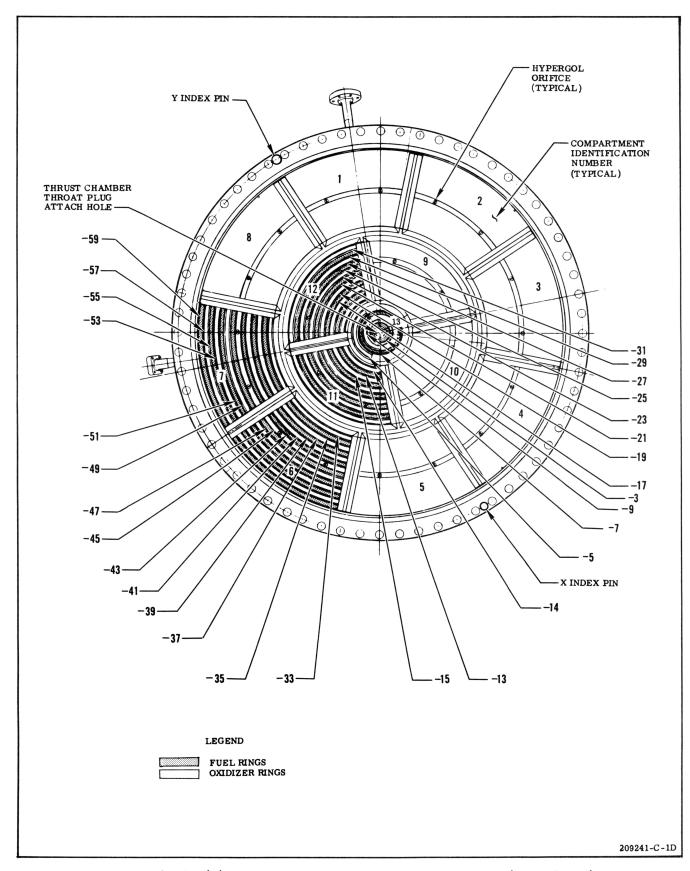

Figure 1-14. (C) Gas Generator Injector--Cutaway View

Figure 1-24. (C) Thrust Chamber Injector--Cutaway View (Sheet 1 of 2)

Figure 1-24. (C) Thrust Chamber Injector--Cutaway View (Sheet 2 of 2)

Figure 1-30. (C) Turbopump--Cutaway View