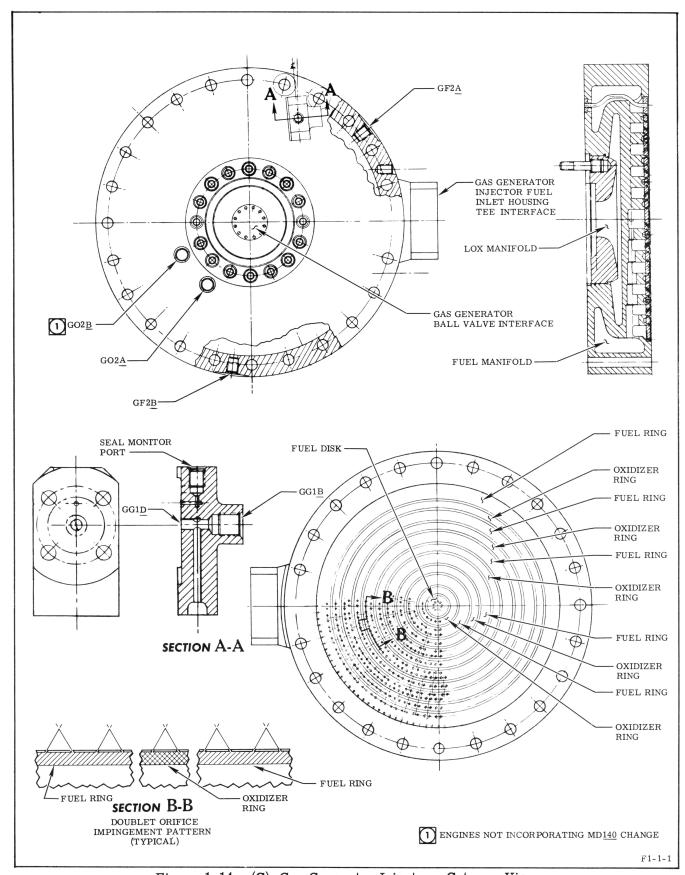

Figure 1-14. (C) Gas Generator Injector--Cutaway View

Figure 1-24. (C) Thrust Chamber Injector--Cutaway View (Sheet 1 of 2)

Figure 1-24. (C) Thrust Chamber Injector--Cutaway View (Sheet 2 of 2)

Figure 1-30. (C) Turbopump--Cutaway View