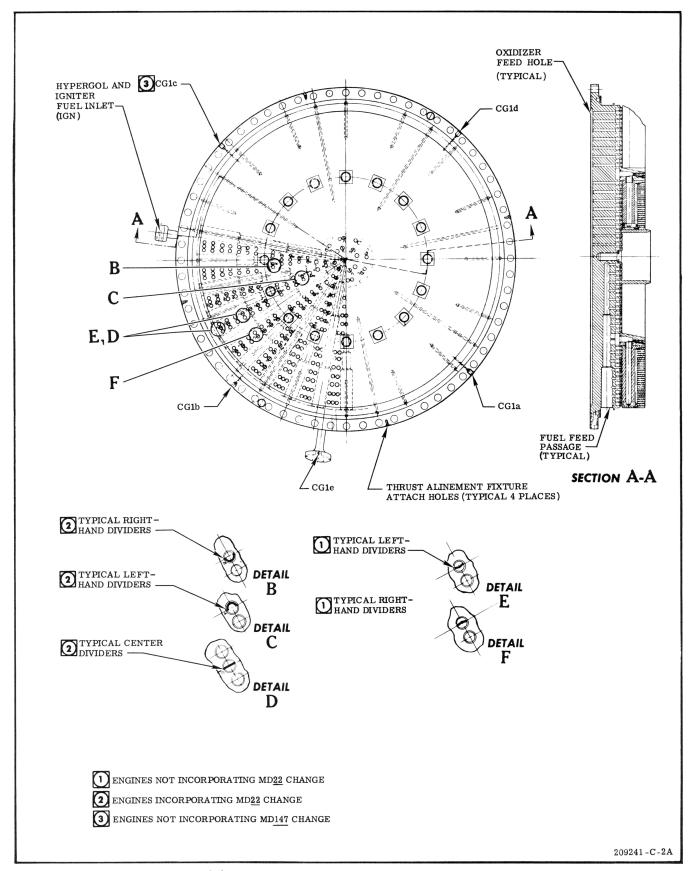

Figure 1-14. (C) Gas Generator Injector--Cutaway View

Figure 1-24. (C) Thrust Chamber Injector--Cutaway View (Sheet 1 of 2)

Figure 1-24. (C) Thrust Chamber Injector--Cutaway View (Sheet 2 of 2)

Figure 1-30. (C) Turbopump--Cutaway View