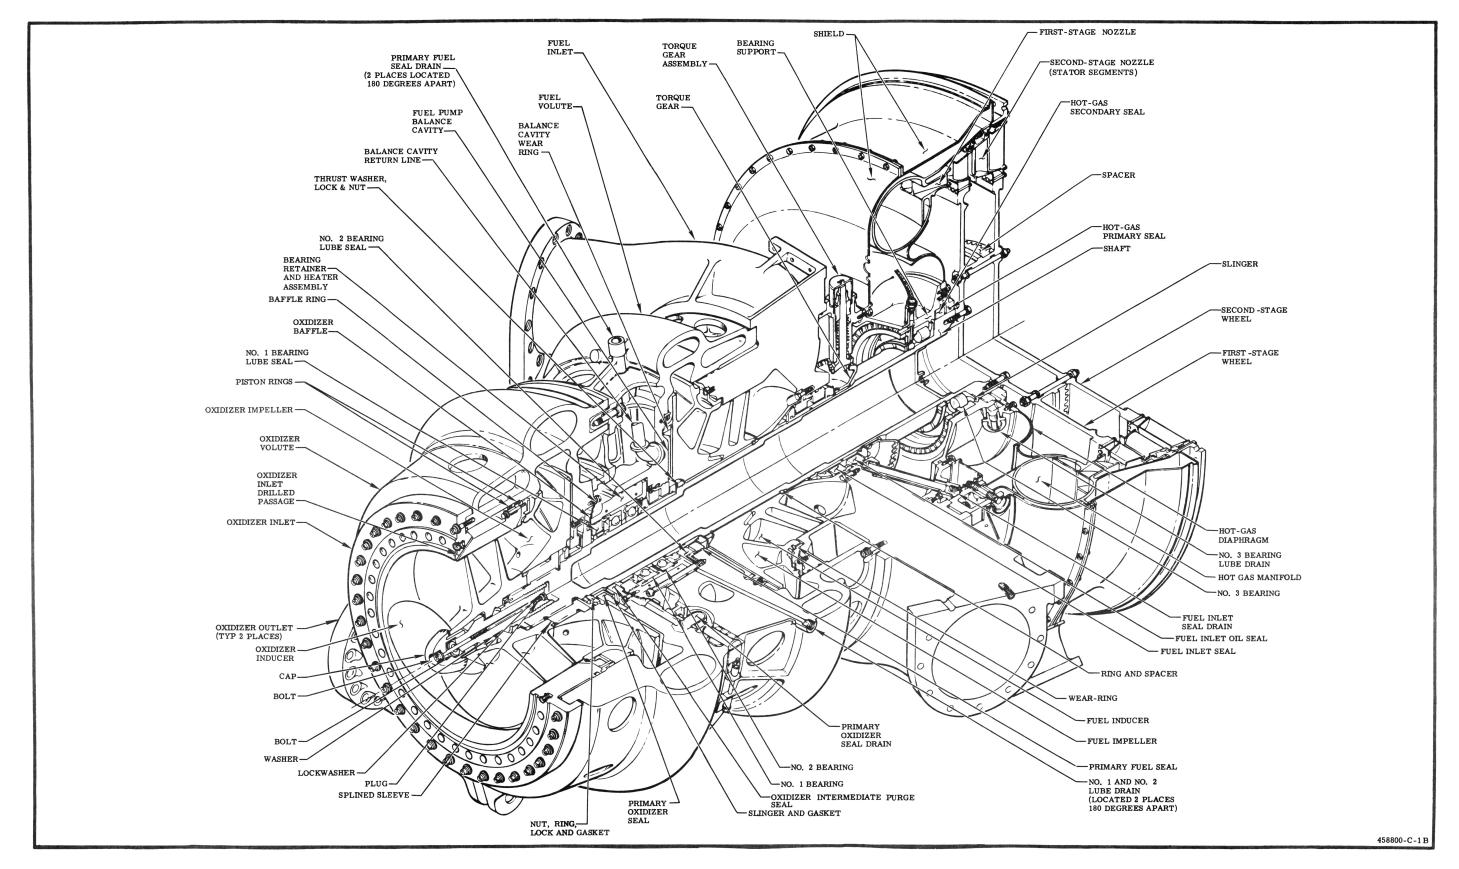

Figure 1-14. (C) Gas Generator Injector--Cutaway View

Figure 1-24. (C) Thrust Chamber Injector--Cutaway View (Sheet 1 of 2)

Figure 1-24. (C) Thrust Chamber Injector--Cutaway View (Sheet 2 of 2)

Figure 1-30. (C) Turbopump--Cutaway View